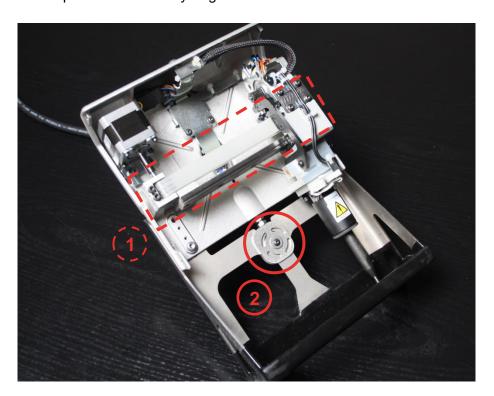

# **Easy front plate adjustment**Thanks to a system allowing 4 predefined positions

Compromise between robustness and lightness thanks to a cast aluminum body, total weight of 3.7kg

- 4 Best support during marking with a rear support surface more ergonomic
- Improved output cable, cuts are avoided with a stainless steel spring string
- Robotic cable can be easily removed and changed, lengths available 7.5/10/15m

- **7** Easy maintenance with a removable handle hood and a one-piece front plate
- 8 Great rigidity during marking thanks to an one- piece front plate

**9 LED lighting** for a better vision of marking area