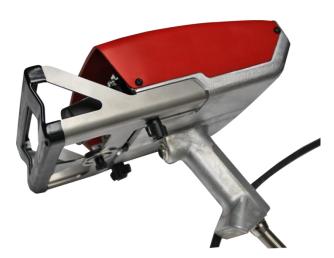

### **Marking Gun P123**

#### Why choosing the P123?

In comparison with previous marking gun P122, many improvements have taken place. The friendly use and the ease marking are multiplied.

#### **Best balancing**

Reduction of vibrations and noise during marking, reduction of board weight, development of stationary engine and belt transmission

# **Easy front plate adjustment**Thanks to a system allowing 4 predefined positions

Compromise between robustness and lightness thanks to a cast aluminum body, total weight of 3.7kg

- 4 Best support during marking with a rear support surface more ergonomic
- Improved output cable, cuts are avoided with a stainless steel spring string
- Robotic cable can be easily removed and changed, lengths available 7.5/10/15m

- **7** Easy maintenance with a removable handle hood and a one-piece front plate
- 8 Great rigidity during marking thanks to an one- piece front plate

**9 LED lighting** for a better vision of marking area