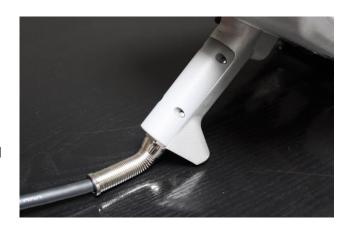

# **Easy front plate adjustment**Thanks to a system allowing 4 predefined positions

Compromise between robustness and lightness thanks to a cast aluminum body, total weight of 3.7kg

- 4 Best support during marking with a rear support surface more ergonomic
- Improved output cable, cuts are avoided with a stainless steel spring string
- Robotic cable can be easily removed and changed, lengths available 7.5/10/15m