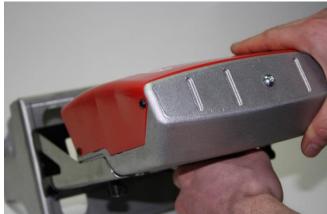

# **Easy front plate adjustment**Thanks to a system allowing 4 predefined positions

Compromise between robustness and lightness thanks to a cast aluminum body, total weight of 3.7kg

- 4 Best support during marking with a rear support surface more ergonomic
- Improved output cable, cuts are avoided with a stainless steel spring string
- Robotic cable can be easily removed and changed, lengths available 7.5/10/15m

- **7** Easy maintenance with a removable handle hood and a one-piece front plate
- 8 Great rigidity during marking thanks to an one- piece front plate

**9 LED lighting** for a better vision of marking area